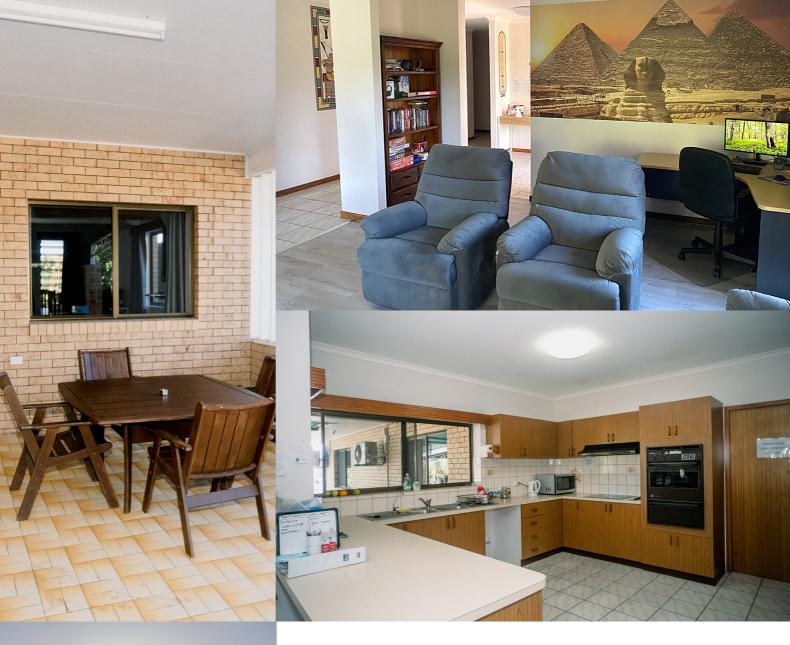

## **KEY FACTS**

- √ 3 Spacious bedrooms
- 2 Toilets + 1 Shower
- Living area
- ✓ Kitchen
- ✓ Swimming pool
- ✓ Laundry area
- ✓ BBQ area

Pharaoh Care Farm is situated in a rural town, surrounded by wildlife and gardens to enjoy. An outdoor living area to enjoy the sunset or sunrise and daily activities.