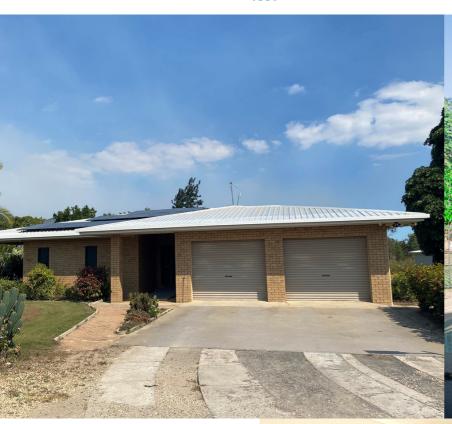

## • Mareeba, QLD 4880 •

3 bedrooms

B Swimming Pool

2 Toilets

## **KEY FACTS**

- √ 3 Spacious bedrooms
- 2 Toilets + 1 Shower
- Living area
- ✓ Kitchen
- ✓ Swimming pool
- ✓ Laundry area
- ✓ BBQ area

Pharaoh Care Farm is situated in a rural town, surrounded by wildlife and gardens to enjoy. An outdoor living area to enjoy the sunset or sunrise and daily activities.