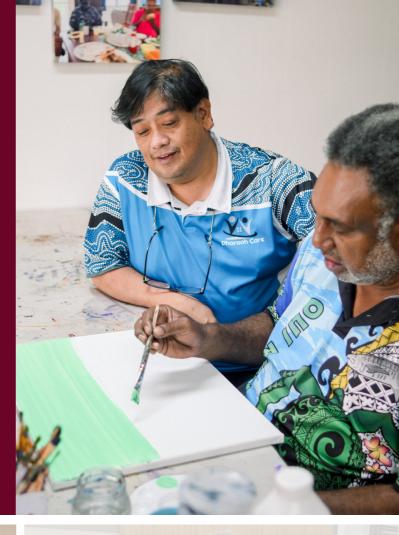

#### **Arts and Craft**

Associated with art in which the traditions of the past have been thrown aside in a spirit of experimentation. Experimenting with new ways of seeing, fresh ideas about the nature of materials and functions of art, a tendency away from the narrative. This includes the introduction of different textures, surfaces, and elements to the activity.

- Painting
- Clay
- Scrapbooking
- Wood
- Recycle Art