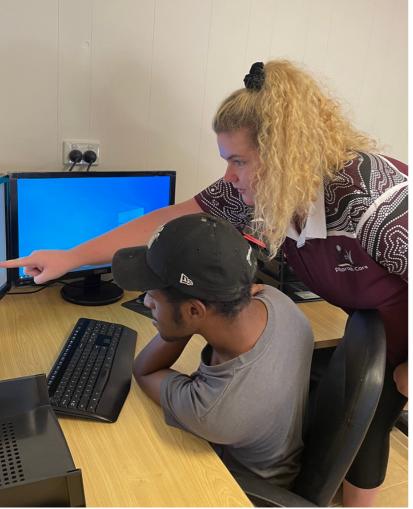

## **Basic Computer Skills**

Computer skills consist of knowledge and abilities which enable people to efficiently use computers and technology.

- Email
- Internet
- Microsoft Office
- Online shopping
- Online practice for drivers' tests.